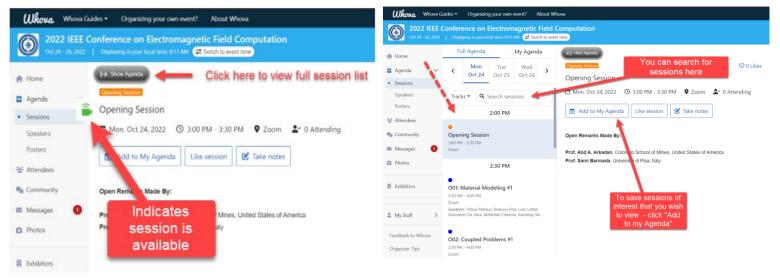

#### Accessing Sessions:

- Navigate to a specific day and select the session you wish to view.
- Once you click on "view session", you will be taken to the link to watch the LIVE session. All Oral sessions are LIVE including Q&A.

- Links to available presentations will have a small green camera icon next to them (see screenshot on left below)
- \*\*Please note that all presentations will not be released until the time that they were scheduled.
- You can also search for sessions (see screenshot on right below)

Want to get reminders of when your preferred sessions are happening? Click "Add to my agenda" Then select your preferred calendar."

| ä                                                                                                                                                                                                                                                                                                                                                                                                                                                                                                                                                                                                                                                                                                                                                                                                                                                                                                                                                                                                                                                                                                                                                                                                                                                                                                                                                                                                                                                                                                                                                                                                                                                                                                                                                                                                                                                                                                                                                                                                                                                                                                                                   |           |
|-------------------------------------------------------------------------------------------------------------------------------------------------------------------------------------------------------------------------------------------------------------------------------------------------------------------------------------------------------------------------------------------------------------------------------------------------------------------------------------------------------------------------------------------------------------------------------------------------------------------------------------------------------------------------------------------------------------------------------------------------------------------------------------------------------------------------------------------------------------------------------------------------------------------------------------------------------------------------------------------------------------------------------------------------------------------------------------------------------------------------------------------------------------------------------------------------------------------------------------------------------------------------------------------------------------------------------------------------------------------------------------------------------------------------------------------------------------------------------------------------------------------------------------------------------------------------------------------------------------------------------------------------------------------------------------------------------------------------------------------------------------------------------------------------------------------------------------------------------------------------------------------------------------------------------------------------------------------------------------------------------------------------------------------------------------------------------------------------------------------------------------|-----------|
| Session added to My Agenda                                                                                                                                                                                                                                                                                                                                                                                                                                                                                                                                                                                                                                                                                                                                                                                                                                                                                                                                                                                                                                                                                                                                                                                                                                                                                                                                                                                                                                                                                                                                                                                                                                                                                                                                                                                                                                                                                                                                                                                                                                                                                                          | 2 0 Likes |
| Add the session to your calendar<br>To your<br>Google calendar<br>Color Color | ling ;    |
|                                                                                                                                                                                                                                                                                                                                                                                                                                                                                                                                                                                                                                                                                                                                                                                                                                                                                                                                                                                                                                                                                                                                                                                                                                                                                                                                                                                                                                                                                                                                                                                                                                                                                                                                                                                                                                                                                                                                                                                                                                                                                                                                     |           |