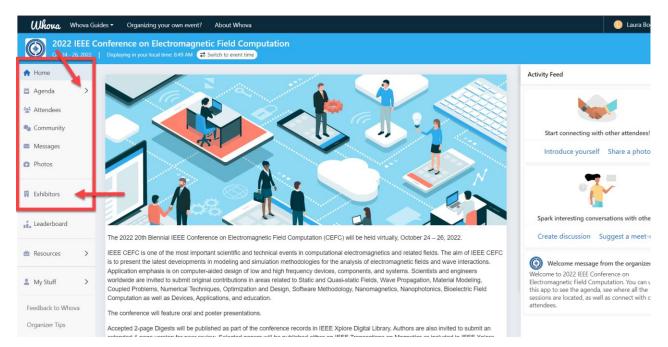

## **Computer Dashboard Tutorial**

Once you log in to Whova on your computer, you will be taken to this dashboard.

- Use the menu on the left to navigate through the agenda, posters tabs and session Q&A.
- You can also see what's happening in the community tab as well as browse through attendees and engage with the exhibitors.