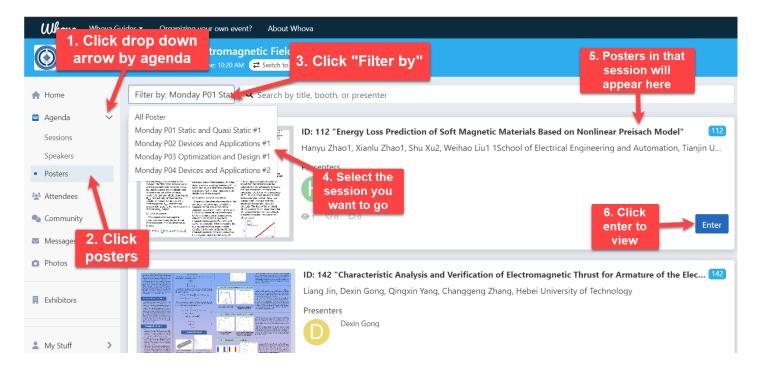

#### Accessing Posters:

- To review posters, find the tab on the left side labeled "Agenda".
- Click on the drop-down bar to find the posters.
- Go to the top left corner  $\rightarrow$  click on bar that says "filter by"
- Click which session you wish to go to and all the posters within that session will appear.
- Posters can be viewed at your leisure, but the LIVE Q&A session will only be available during each poster's scheduled Q&A time.